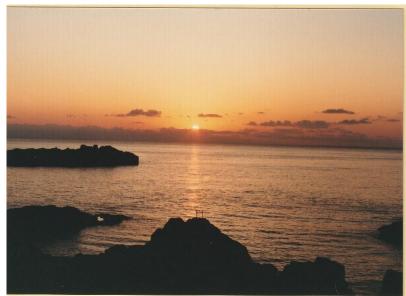

早朝、潮岬南端の海岸の岩場で1985年の初日の出を迎える。20m程先の岩の上に小さな鳥居が建ててある。朝日が出始めた時、光の帯が海上を走ってちょうど鳥居をくぐる様にして私に届いた。岩場には、日の出を見ようと大勢の人がへばり付いている。晴天に恵まれ、本州最南端で初日の出を見られるとは、今年はなんか良い事が在りそうだ。

しかし、元旦から苦しい走りになってしまった。8時30分、潮岬を出発したが寝不足で頭がぼけている。その上、緩やかなアップダウンが続いて走りづらい。白浜温泉で昼になったが、天気が崩れ始め寒くなってきた。午後は立ち止まる度に鼻水をかみ、温かい缶コーヒーを飲んでいた。