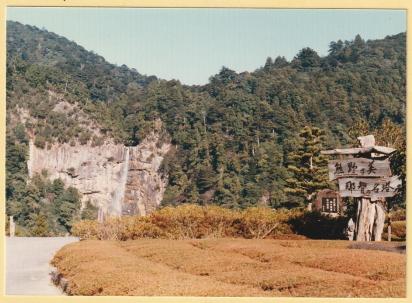

| 【12月  | 31日(月) 】 快晴 新宮市 - | → 太 | 地町→   | 潮岬   | 走行時間      | 79Km<br>7時間50分 |
|-------|-------------------|-----|-------|------|-----------|----------------|
| 8:30  | 新宮早玉YH 出る         |     | 13:35 | 燈明崎  |           |                |
| 52    | 休み                |     |       | 古式   | 前鯨燈明崎狙    | 良煙場跡           |
| 55    | 出る                |     | 43    | 出る   |           |                |
| 9:06  | 那智駅               |     | 56    | 梶取崎  |           |                |
| 33    | 那智大滝(日本一)         |     | 14:08 | 出る   |           |                |
|       | 落差133m            |     | 27    | 下里   |           |                |
|       | 落口13m             |     | 58    | 古座町  |           |                |
|       | 参拝料 ¥100-         |     | 15:00 | 橋杭岩  | 休み        |                |
|       | y° π−χ ¥100−      |     | 05    | 出る   |           | •              |
| 10:35 | 出る                |     | 23    | 串本駅  |           |                |
| 53    | 那智駅               |     | 53    | 潮岬燈台 | 台         |                |
| 11:12 | 太地町鯨の町            |     | 16:20 | YH a | 身 フィルム Yi | 850-           |
|       | 情事物館 ¥800-        |     |       |      | YH ¥30!   | 50-            |
|       | 昼食 ¥1100-         |     |       |      |           |                |
| 13:18 | 出る                |     |       |      |           |                |
|       |                   |     |       |      |           |                |

8時30分にYHを出発。昨日、無理をして新宮市まで走ったので今日は余裕がある。今晩泊まる潮岬YHは、明日の朝本州の最南端潮岬で初日の出を見るために、1カ月前に予約をしておいた。今日は、のんびりと観光気分でサイクリングを楽しむ。潮岬まで60Km位。

新宮市の南に、那智滝がある。那智駅から7Km程の所にあるこの滝は、落差133m、落ち口13m、参拝料100円のまさに日本一の滝である。特に妙法山から見る那智滝は、滝壺は見えないが素晴らしい眺めだ。神の国那智。神秘的な場所だ。

## /23/ 那智滝

那智滝·落差 133 m } 日本一

0102 有田YH

0/02 有田市 湯浅海岸

0101 椿凝鵵野生猿公園

/23/ 大地 鯨浜公園