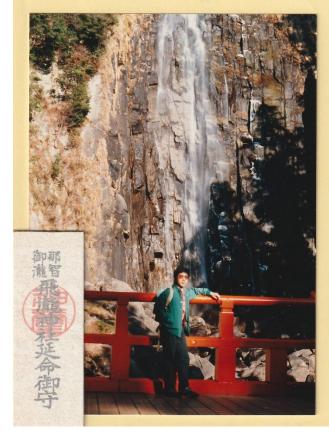

| 【12月  | 31日(月) 】 快晴 新宮市 - | → 太 | 地町→   | 潮岬   | 走行時間      | 79Km<br>7時間50分 |
|-------|-------------------|-----|-------|------|-----------|----------------|
| 8:30  | 新宮早玉YH 出る         |     | 13:35 | 燈明崎  |           |                |
| 52    | 休み                |     |       | 古式   | 前鯨燈明崎狙    | 良煙場跡           |
| 55    | 出る                |     | 43    | 出る   |           |                |
| 9:06  | 那智駅               |     | 56    | 梶取崎  |           |                |
| 33    | 那智大滝(日本一)         |     | 14:08 | 出る   |           |                |
|       | 落差133m            |     | 27    | 下里   |           |                |
|       | 落口13m             |     | 58    | 古座町  |           |                |
|       | 参拝料 ¥100-         |     | 15:00 | 橋杭岩  | 休み        |                |
|       | y° π−χ ¥100−      |     | 05    | 出る   |           | •              |
| 10:35 | 出る                |     | 23    | 串本駅  |           |                |
| 53    | 那智駅               |     | 53    | 潮岬燈台 | 台         |                |
| 11:12 | 太地町鯨の町            |     | 16:20 | YH a | 身 フィルム Yi | 850-           |
|       | 情事物館 ¥800-        |     |       |      | YH ¥30!   | 50-            |
|       | 昼食 ¥1100-         |     |       |      |           |                |
| 13:18 | 出る                |     |       |      |           |                |
|       |                   |     |       |      |           |                |

8時30分にYHを出発。昨日、無理をして新宮市まで走ったので今日は余裕がある。今晩泊まる潮岬YHは、明日の朝本州の最南端潮岬で初日の出を見るために、1カ月前に予約をしておいた。今日は、のんびりと観光気分でサイクリングを楽しむ。潮岬まで60Km位。

新宮市の南に、那智滝がある。那智駅から7Km程の所にあるこの滝は、落差133m、落ち口13m、参拝料100円のまさに日本一の滝である。特に妙法山から見る那智滝は、滝壺は見えないが素晴らしい眺めだ。神の国那智。神秘的な場所だ。

## /23/ 那智滝

那智滝·落差 133 m } 日本一

0102 有田YH

0/02 有田市 湯浅海岸

0101 椿凝鵵野生猿公園

/23/ 大地 鯨浜公園