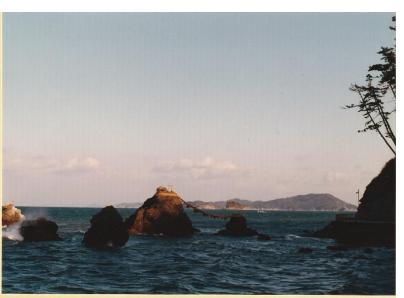

| 【12月  | 31日(月) 】 快晴 新宮市 - | → 太 | 地町→   | 潮岬   | 走行時間      | 79Km<br>7時間50分 |
|-------|-------------------|-----|-------|------|-----------|----------------|
| 8:30  | 新宮早玉YH 出る         |     | 13:35 | 燈明崎  |           |                |
| 52    | 休み                |     |       | 古式   | 前鯨燈明崎狙    | 良煙場跡           |
| 55    | 出る                |     | 43    | 出る   |           |                |
| 9:06  | 那智駅               |     | 56    | 梶取崎  |           |                |
| 33    | 那智大滝(日本一)         |     | 14:08 | 出る   |           |                |
|       | 落差133m            |     | 27    | 下里   |           |                |
|       | 落口13m             |     | 58    | 古座町  |           |                |
|       | 参拝料 ¥100-         |     | 15:00 | 橋杭岩  | 休み        |                |
|       | y° π−χ ¥100−      |     | 05    | 出る   |           | •              |
| 10:35 | 出る                |     | 23    | 串本駅  |           |                |
| 53    | 那智駅               |     | 53    | 潮岬燈台 | 台         |                |
| 11:12 | 太地町鯨の町            |     | 16:20 | YH a | 身 フィルム Yi | 850-           |
|       | 情事物館 ¥800-        |     |       |      | YH ¥30!   | 50-            |
|       | 昼食 ¥1100-         |     |       |      |           |                |
| 13:18 | 出る                |     |       |      |           |                |
|       |                   |     |       |      |           |                |

11時頃、鯨の町太地町に着く。ここには昔からの捕鯨の歴史や鯨の生態を展示する4つの博物館があり、全部見て回っていたら13時半になってしまった。

串本町手前で、橋杭岩といって、ちょうど恐竜の背骨の様に岩が海に突き出ている所がある。ここを過ぎて潮岬燈台に到着したのは15時50分。燈台より東に芝生に覆われた広場があり、この先の本州最南端の地から見る太平洋は黒っぽく、波間に夕陽がギラギラまぶしかった。

大晦日、潮岬YHは初日の出を見たい人で満員で、オールナイトミーティングで一晩中遊び過ごした。寝たのは、YHに到着した夕方1時間位と朝1時間位。数人のヘルパーに言われる儘にみんなで歌ったり踊ったり。