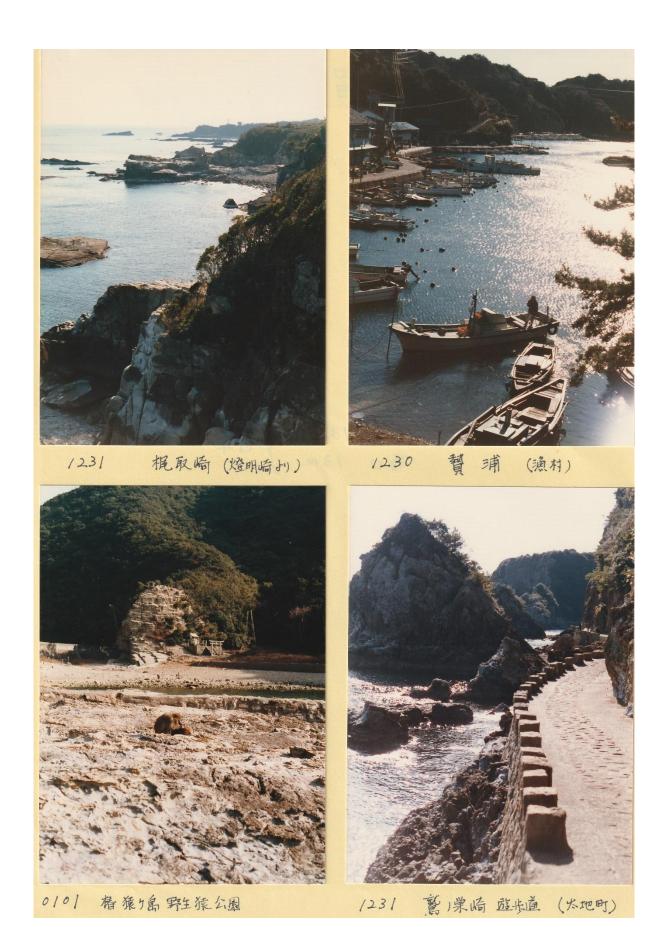

| 【12月  | 31日(月) 】 快晴 新宮市 - | → 太 | 地町→   | 潮岬   | 走行時間      | 79Km<br>7時間50分 |
|-------|-------------------|-----|-------|------|-----------|----------------|
| 8:30  | 新宮早玉YH 出る         |     | 13:35 | 燈明崎  |           |                |
| 52    | 休み                |     |       | 古式   | 前鯨燈明崎狙    | 良煙場跡           |
| 55    | 出る                |     | 43    | 出る   |           |                |
| 9:06  | 那智駅               |     | 56    | 梶取崎  |           |                |
| 33    | 那智大滝(日本一)         |     | 14:08 | 出る   |           |                |
|       | 落差133m            |     | 27    | 下里   |           |                |
|       | 落口13m             |     | 58    | 古座町  |           |                |
|       | 参拝料 ¥100-         |     | 15:00 | 橋杭岩  | 休み        |                |
|       | y° π−χ ¥100−      |     | 05    | 出る   |           | •              |
| 10:35 | 出る                |     | 23    | 串本駅  |           |                |
| 53    | 那智駅               |     | 53    | 潮岬燈台 | 台         |                |
| 11:12 | 太地町鯨の町            |     | 16:20 | YH a | 身 フィルム Yi | 850-           |
|       | 情事物館 ¥800-        |     |       |      | YH ¥30!   | 50-            |
|       | 昼食 ¥1100-         |     |       |      |           |                |
| 13:18 | 出る                |     |       |      |           |                |
|       |                   |     |       |      |           |                |

8時30分にYHを出発。昨日、無理をして新宮市まで走ったので今日は余裕がある。今晩泊まる潮岬YHは、明日の朝本州の最南端潮岬で初日の出を見るために、1カ月前に予約をしておいた。今日は、のんびりと観光気分でサイクリングを楽しむ。潮岬まで60Km位。

新宮市の南に、那智滝がある。那智駅から7Km程の所にあるこの滝は、落差133m、落ち口13m、参拝料100円のまさに日本一の滝である。特に妙法山から見る那智滝は、滝壺は見えないが素晴らしい眺めだ。神の国那智。神秘的な場所だ。

11時頃、鯨の町太地町に着く。ここには昔からの捕鯨の歴史や鯨の生態を展示する4つの博物館があり、全部見て回っていたら13時半になってしまった。

串本町手前で、橋杭岩といって、ちょうど恐竜の背骨の様に岩が海に突き出ている所がある。ここを過ぎて潮岬燈台に到着したのは15時50分。燈台より東に芝生に覆われた広場があり、この先の本州最南端の地から見る太平洋は黒っぽく、波間に夕陽がギラギラまぶしかった。

大晦日、潮岬YHは初日の出を見たい人で満員で、オールナイトミーティングで一晩中遊び過ごした。寝たのは、YHに到着した夕方1時間位と朝1時間位。数人のヘルパーに言われる儘にみんなで歌ったり踊ったり。

## /23/ 那智滝

那智滝·落差 133 m } 日本一

0102 有田YH

0/02 有田市 湯浅海岸

0101 椿凝鵵野生猿公園

/23/ 大地 鯨浜公園