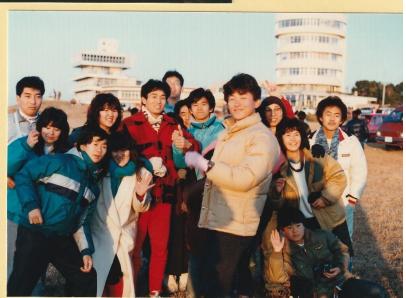

11時頃、鯨の町太地町に着く。ここには昔からの捕鯨の歴史や鯨の生態を展示する4つの博物館があり、全部見て回っていたら13時半になってしまった。

串本町手前で、橋杭岩といって、ちょうど恐竜の背骨の様に岩が海に突き出ている所がある。ここを過ぎて潮岬燈台に到着したのは15時50分。燈台より東に芝生に覆われた広場があり、この先の本州最南端の地から見る太平洋は黒っぽく、波間に夕陽がギラギラまぶしかった。

大晦日、潮岬YHは初日の出を見たい人で満員で、オールナイトミーティングで一晩中遊び過ごした。寝たのは、YHに到着した夕方1時間位と朝1時間位。数人のヘルパーに言われる儘にみんなで歌ったり踊ったり。