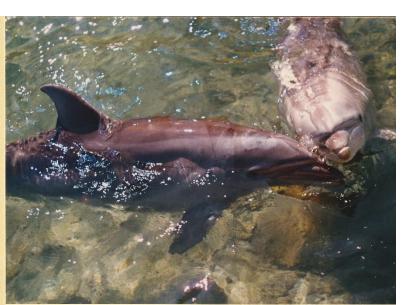

11時頃、鯨の町太地町に着く。ここには昔からの捕鯨の歴史や鯨の生態を展示する4つの博物館があり、全部見て回っていたら13時半になってしまった。

串本町手前で、橋杭岩といって、ちょうど恐竜の背骨の様に岩が海に突き出ている所がある。ここを過ぎて潮岬燈台に到着したのは15時50分。燈台より東に芝生に覆われた広場があり、この先の本州最南端の地から見る太平洋は黒っぽく、波間に夕陽がギラギラまぶしかった。

大晦日、潮岬YHは初日の出を見たい人で満員で、オールナイトミーティングで一晩中遊び過ごした。寝たのは、YHに到着した夕方1時間位と朝1時間位。数人のヘルパーに言われる儘にみんなで歌ったり踊ったり。