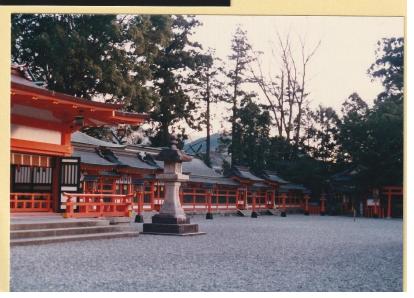

今晩の宿泊地が未定のままYHを出発。予定では熊野市まで行くつもりだが、距離がかなりある。 志摩半島を見物することもなく、穴川から五カ所へ直接向かう。南島町から紀伊長島町までR26 〇を走ったが、途中2,3カ所も道幅が車1台分位の山道になる。そして峠越え。R42を走り尾 鷺の手前で昼食にする。食堂でトラックの運転手に熊野市までの距離を尋ねたら、まだ80Km位 あるという。尾鷲市から熊野市へ抜ける熊野街道は、途中にだらだら坂の矢川峠があり暑くてジャ ンパーを脱いで走る。峠のトンネルを抜けると熊野市までずっと下り。16時頃熊野市に到着した が、予定していたYHに泊まれずしかたなく、新宮市にあるYHに電話予約した。あと20,30 Km。七里御浜に沿って新宮市へ向かう私の右足首に痛みが走りだした。アキレス腱が痛い。あと 1時間で今日の走りか終わる。足首を揉みながら、ゆっくりゆっくり新宮市を目指す。辺りが夕闇 に包まれようとしている頃、熊野川に掛かる熊野大橋を渡って新宮市に入った。 新宮早玉YHは、速玉神社のすぐ隣にある普通の民家。夕食は外へ食べに行った。知らない街を歩いてみるのも楽しい。ほんの一時、地元の人になった気分がする。

大阪駅前で食事をして、新大阪駅へ向かった。大きな鳥が轟音を立てて、駅の上空を滑空して行く。駅前の広場で、夢の自転車を袋に詰めて、現実への旅が始まろうとしていた。

昭和60年1月1日初日9出

0101 潮岬YH 初日の出ッ3-

/231

/229 二見浦

/230 磯部町 穴川の朝 (伊勢志摩 YH より)

7231 新宮速王神社