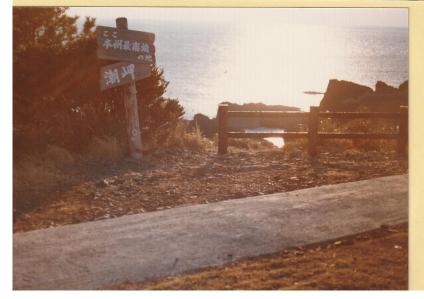

中国では、おめでたい星で老人星と言い、この星を見ると長生きをすると言う。この星は、大犬 座の下にあるりゅうこつ座の $\alpha$ 星で、九州南端で高度5度位、沖縄でも高度11度位の為、日本で もなかなか見る事のできない星です。

私達が普段見ている星は、北天の星座で、南天の星座は一部しか見る事ができないのです。いつの日か南半球へ行って、南天の星座を眺めて見たいものだ。

【1月1日(火)】 快晴/曇り/晴 瀬岬 → 白浜町 → 有田市

早朝、潮岬南端の海岸の岩場で1985年の初日の出を迎える。20m程先の岩の上に小さな鳥居が建ててある。朝日が出始めた時、光の帯が海上を走ってちょうど鳥居をくぐる様にして私に届いた。岩場には、日の出を見ようと大勢の人がへばり付いている。晴天に恵まれ、本州最南端で初日の出を見られるとは、今年はなんか良い事が在りそうだ。

しかし、元旦から苦しい走りになってしまった。8時30分、潮岬を出発したが寝不足で頭がぼけている。その上、緩やかなアップダウンが続いて走りづらい。白浜温泉で昼になったが、天気が崩れ始め寒くなってきた。午後は立ち止まる度に鼻水をかみ、温かい缶コーヒーを飲んでいた。